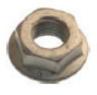

## Problem:

The kit includes two M8 x 1.25 nuts of similar design: V31249 and V31211 (flange nut).

V31211

Cause:

Different versions (N01100845 - hexagon nut or

## V31249

N10609203 - flange nut) are factory-fitted, depending on the manufacturer and year.

For the version without a flange nut, washer N01155813 (8.4x15x1.6) must be re-used.

n01155813

V56368

ContiTech Power Transmission Group Philipsbornstrasse 1, D-30165 Hannover Tech. Hotline +49 (0)511 938 -5178 E-mail: frank.wissbroecker@ptg.contitech.de www.contitech.de/aam