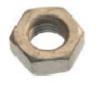

## ContiTech

Timing belt kit CT1088K3 for Audi, Seat, VW; various VW 2.0TFSI (S3, Cupra, GTI, R)

Fig. 1 Nuts supplied in CT1088K3 kit

## Problem:

The kit includes two M8 x 1.25 nuts of similar design: V31249 and V31211 (flange nut).

V31211

Cause:

Different versions (N01100845 - hexagon nut or

## V31249

N10609203 - flange nut) are factory-fitted, depending on the manufacturer and year.

For the version without a flange nut, washer N01155813 (8.4x15x1.6) must be re-used.

n01155813

V56368

ContiTech Power Transmission Group Philipsbornstrasse 1, D-30165 Hannover Tech. Hotline +49 (0)511 938 -5178 E-mail: frank.wissbroecker@ptg.contitech.de www.contitech.de/aam